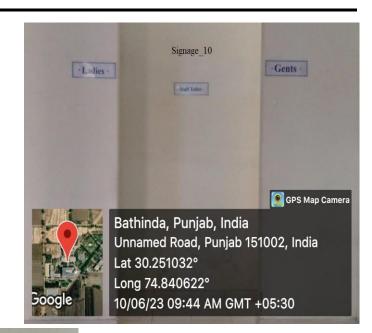

## **BABA FARID COLLEGE OF ENGG. & TECHNOLOGY**

Figure 5-7: Disabled-friendly, barrier free environment (Disabled friendly Signage)

Figure 8-9: Disabled-friendly, barrier free environment (Disabled friendly Signage)