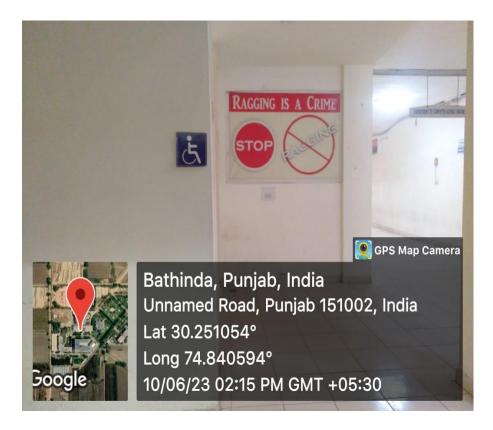

## **BABA FARID COLLEGE OF ENGG. & TECHNOLOGY**

Figure 5-7: Disabled-friendly, barrier free environment (Disabled friendly Signage)

Figure 8-9: Disabled-friendly, barrier free environment (Disabled friendly Signage)