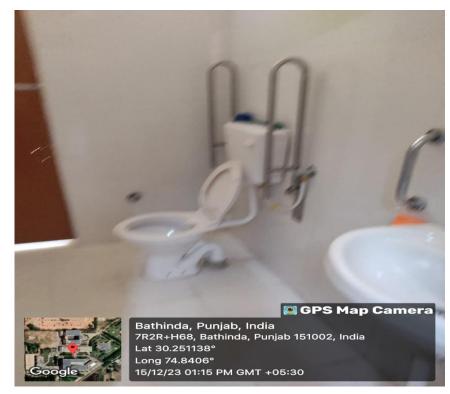

| Content                                     | Page No. |
|------------------------------------------|---------------------------------------------|----------|
| Geo tagged photographs of the facilities |                                             |          |
| 1                                        | Disabled-friendly, barrier free environment | 2-6      |



#### **Disabled-friendly, barrier free environment**



Figure 1-4: Disabled-friendly, barrier free environment (Ramps for Disabled friendly paths)



## **BABA FARID COLLEGE OF ENGG. & TECHNOLOGY**





Figure 5-7: Disabled-friendly, barrier free environment (Disabled friendly Signage)







Figure 8-9: Disabled-friendly, barrier free environment (Disabled friendly Signage)





#### Figure 10: Wheel Chair









Figure 12: Toilet for differently abled persons