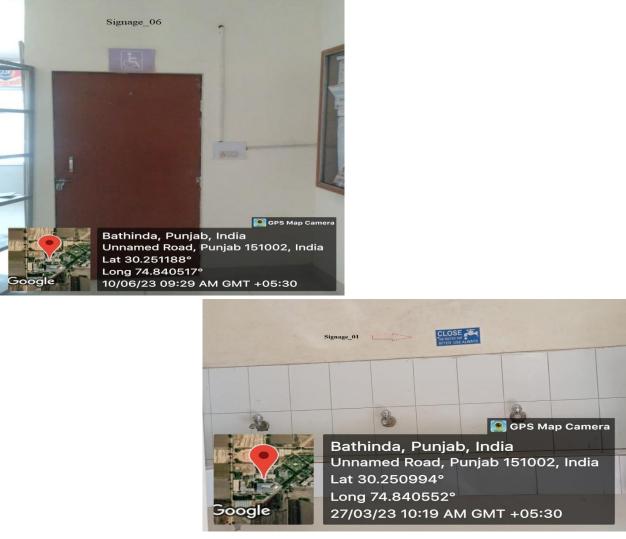

## **BABA FARID COLLEGE OF ENGG. & TECHNOLOGY**

Figure 5-7: Disabled-friendly, barrier free environment (Disabled friendly Signage)

Figure 8-9: Disabled-friendly, barrier free environment (Disabled friendly Signage)

#### Figure 10: Wheel Chair

Figure 12: Toilet for differently abled persons