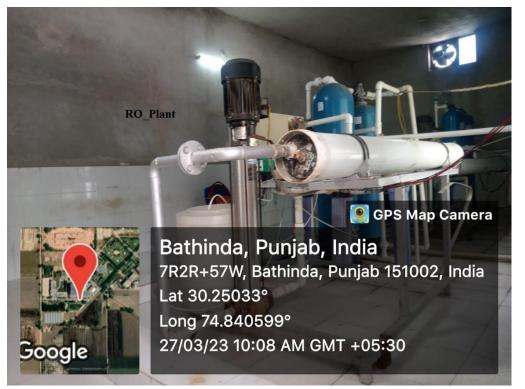

#### Water conservation

Figure 1: Water conservation (RO Plant)

Figure 2: Water conservation (Water Reservoir)

Figure 3: Water conservation (STP Plant)

Figure 4: Water conservation (STP Plant)

Figure 5: Water conservation (Bore well)