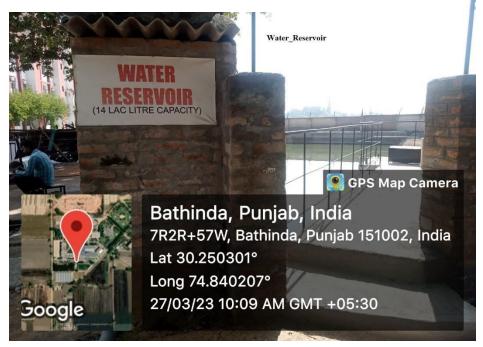

#### Water conservation

Figure 1: Water conservation (RO Plant)

Figure 2: Water conservation (Water Reservoir)

Figure 3: Water conservation (STP Plant)

Figure 4: Water conservation (STP Plant)

Figure 5: Water conservation (Bore well)