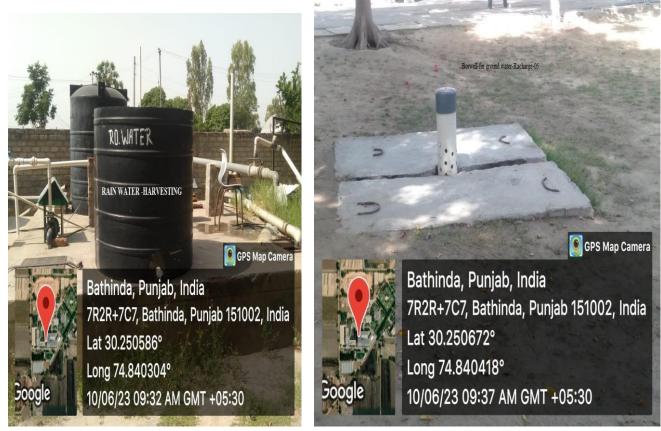

#### Water conservation

Figure 1: Water conservation (RO Plant)

Figure 2: Water conservation (Water Reservoir)

Figure 3: Water conservation (STP Plant)

Figure 4: Water conservation (STP Plant)

Figure 5: Water conservation (Bore well)

Figure 6: Water conservation (Rain Water Harvesting)

Figure 7: Water conservation (Water Recharging Point)

Figure 8: Water conservation (Storage Tank)

Figure 10: Water conservation (Bunds)