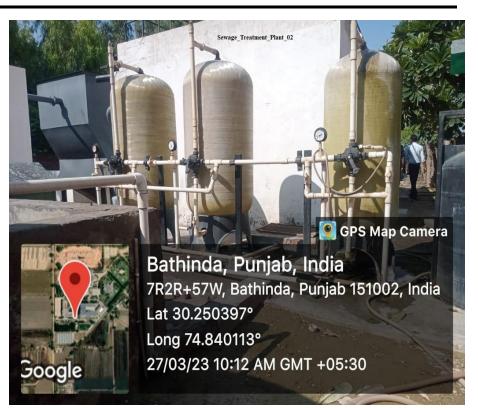

#### Water conservation

Figure 1: Water conservation (RO Plant)

Figure 2: Water conservation (Water Reservoir)

Figure 3: Water conservation (STP Plant)

Figure 4: Water conservation (STP Plant)

Figure 5: Water conservation (Bore well)