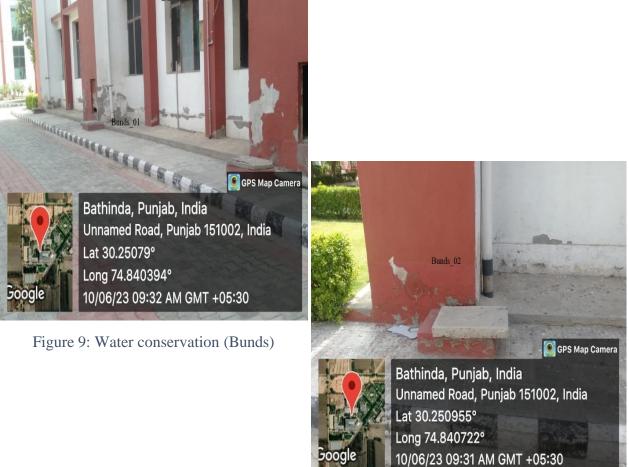

Figure 6: Water conservation (Rain Water Harvesting)

Figure 7: Water conservation (Water Recharging Point)

Figure 8: Water conservation (Storage Tank)

Figure 10: Water conservation (Bunds)