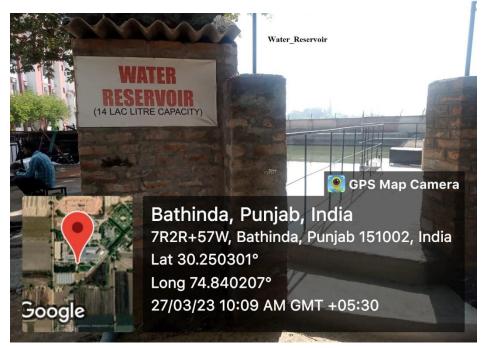

#### Water conservation

Figure 1: Water conservation (RO Plant)

Figure 2: Water conservation (Water Reservoir)

Figure 3: Water conservation (STP Plant)

Figure 4: Water conservation (STP Plant)

Figure 5: Water conservation (Bore well)