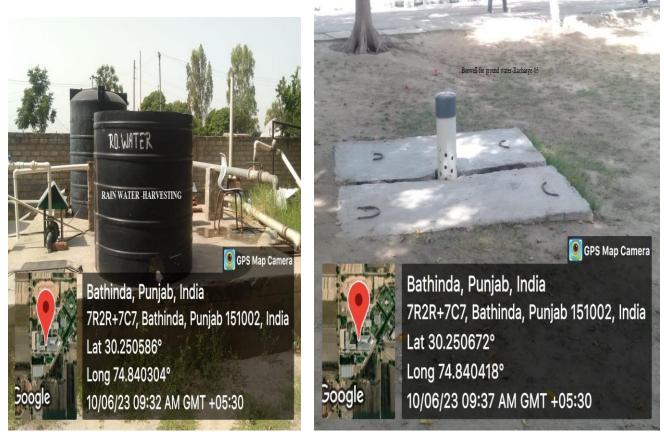

#### Water conservation

Figure 1: Water conservation (RO Plant)

Figure 2: Water conservation (Water Reservoir)

Figure 3: Water conservation (STP Plant)

Figure 4: Water conservation (STP Plant)

Figure 5: Water conservation (Bore well)

Figure 6: Water conservation (Rain Water Harvesting)

Figure 7: Water conservation (Water Recharging Point)