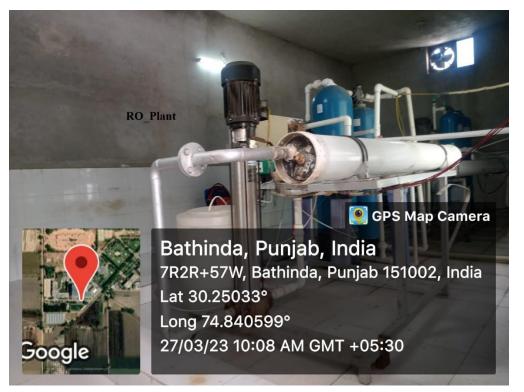

#### Water conservation

Figure 1: Water conservation (RO Plant)

Figure 2: Water conservation (Water Reservoir)

Figure 3: Water conservation (STP Plant)

Figure 4: Water conservation (STP Plant)

Figure 5: Water conservation (Bore well)