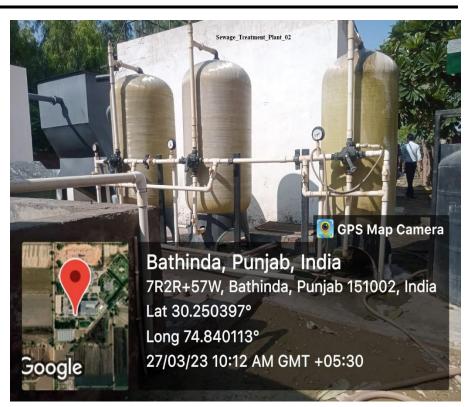

#### Water conservation

Figure 1: Water conservation (RO Plant)

Figure 2: Water conservation (Water Reservoir)

Figure 3: Water conservation (STP Plant)

Figure 4: Water conservation (STP Plant)

Figure 5: Water conservation (Bore well)