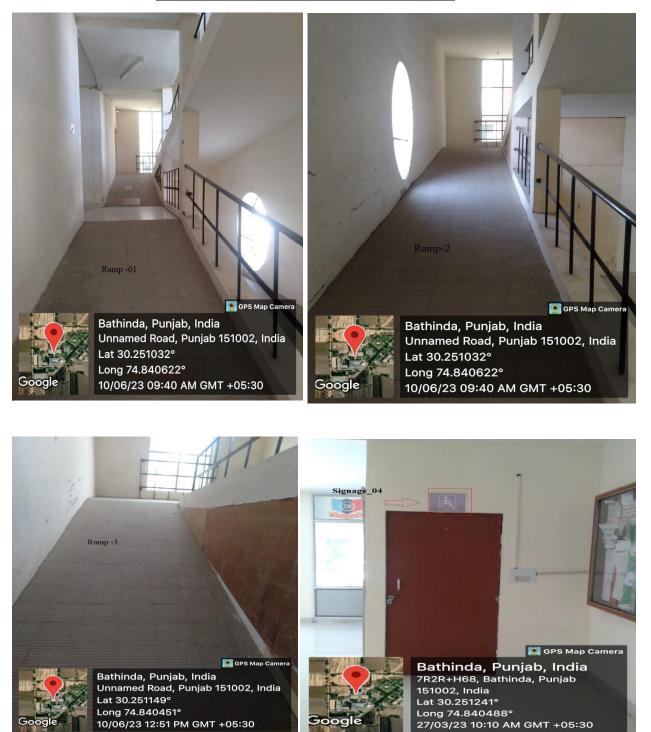

#### **Disabled-friendly, barrier free environment**

Figure 1-4: Disabled-friendly, barrier free environment (Ramps for Disabled friendly paths)