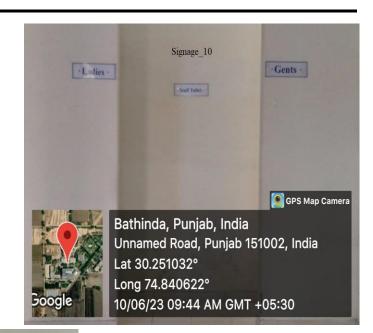

# **BABA FARID COLLEGE OF ENGG. & TECHNOLOGY**

Figure 5-7: Disabled-friendly, barrier free environment (Disabled friendly Signage)

Figure 8-9: Disabled-friendly, barrier free environment (Disabled friendly Signage)