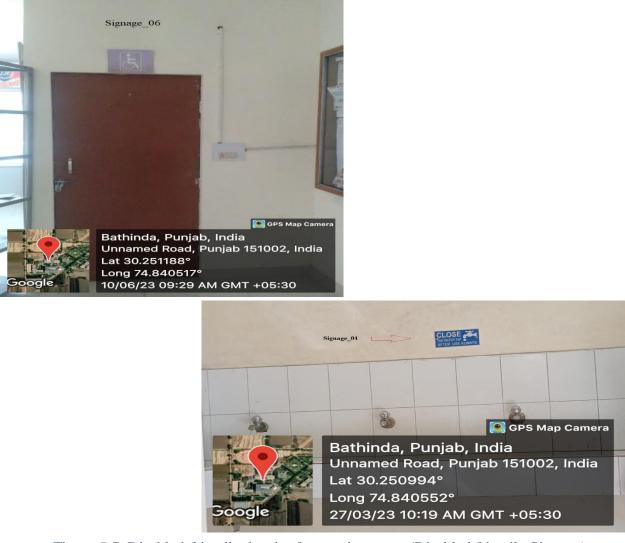

# **BABA FARID COLLEGE OF ENGG. & TECHNOLOGY**

Figure 5-7: Disabled-friendly, barrier free environment (Disabled friendly Signage)

Figure 8-9: Disabled-friendly, barrier free environment (Disabled friendly Signage)